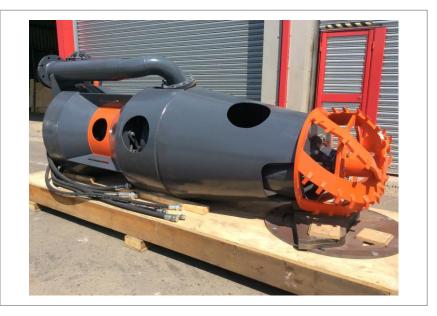

## **NEW BELL 150 DREDGING PUMP**

PRICE: £34,000 (Pounds Sterling) Ex Works.

Complete with Cutter Unit and Sand Production Head.

Mounting kit to an excavator.

The unit is suitable for use with an excavator or suspension from a crane or A frame.