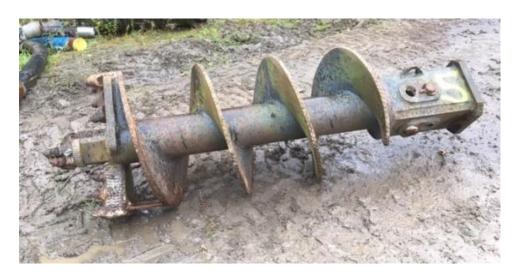

| Item Description        | 540mm Digging Auger                  |
|-------------------------|--------------------------------------|
| Drill / Casing Diameter | 540mm to suit 620mm Twin Wall Casing |
| Box                     | 200 x 200 mm                         |
| Additional Information  |                                      |