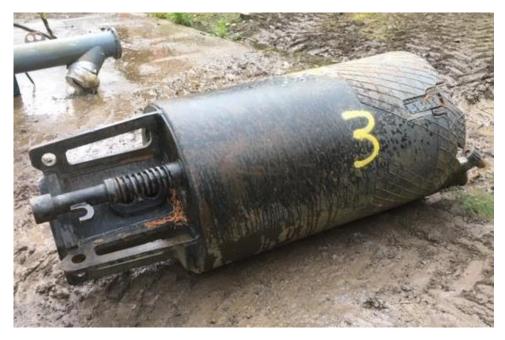

| Item Description        | 540mm Core Barrell                   |
|-------------------------|--------------------------------------|
| Drill / Casing Diameter | 540mm to suit 620mm Twin Wall Casing |
| Box                     | 200 x 200 mm                         |
| Additional Information  |                                      |