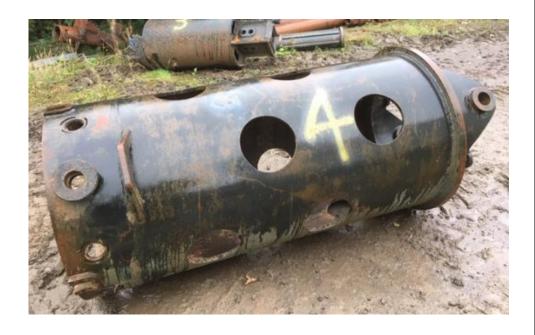

| Item Description        | 780mm Core Barrell                   |
|-------------------------|--------------------------------------|
| Drill / Casing Diameter | 780mm to suit 880mm Twin Wall Casing |
| Box                     | 200 x 200 mm                         |
| Additional Information  |                                      |