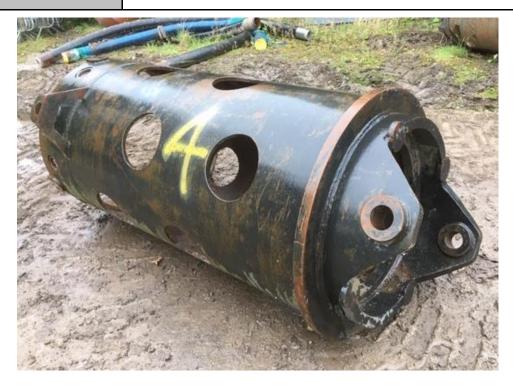

| Item Description        | 780mm Core Barrell                   |
|-------------------------|--------------------------------------|
| Drill / Casing Diameter | 780mm to suit 880mm Twin Wall Casing |
| Box                     | 200 x 200 mm                         |
| Additional Information  |                                      |