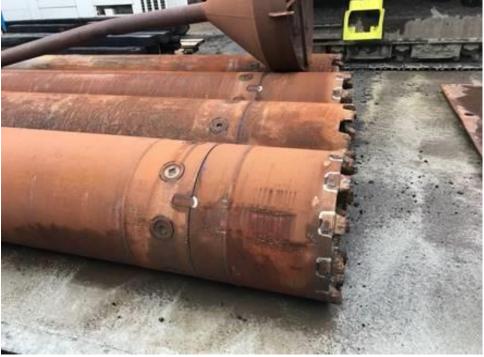

| Item Description        | Casings                                                                                             |
|-------------------------|-----------------------------------------------------------------------------------------------------|
| Drill / Casing Diameter | 620mm                                                                                               |
| Box                     | N/A                                                                                                 |
| Additional Information  | Made in Germany by EMDE. Some as new / others single use; 1nr @ 1m, 2nr @ 2m, 2nr @ 3m and 4nr @ 4m |

| Item Description        | Casings                                                                                             |
|-------------------------|-----------------------------------------------------------------------------------------------------|
| Drill / Casing Diameter | 880mm                                                                                               |
| Box                     | N/A                                                                                                 |
| Additional Information  | Made in Germany by EMDE. Some as new / others single use; 1nr @ 1m, 2nr @ 2m, 2nr @ 3m and 4nr @ 4m |