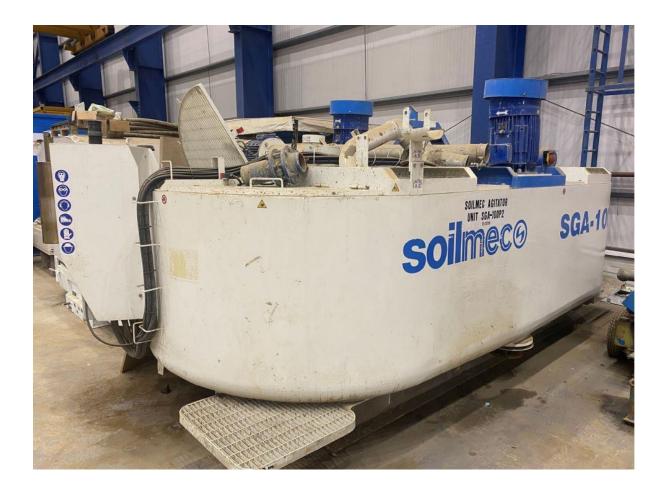

# **SGA-100 – SOILMEC GROUT AGITATOR UNIT**

The Soilmec agitators are used to maintain the water and cement mix or bentonite slurry fluidity. The unit is powered by electric or hydraulic motors that move the blades to stir the fluid to maintain in suspension the solid particles and to eliminate the air pockets contained in the mix. The agitator is equipped with inspection doors and electric panel.

# **SGA-100 – GROUT AGITATOR UNIT**

### **AGITATOR SGA-100**

The agitator SGA-100 has been designed to keep all the particles correctly suspended and to eliminate the air present in the mixture.

# Main technical features

Max capacity: 10,000 l Mixing axis: 2

Electric motor power: 2 x 5, 5 kW Motor speed: 1,450 rpm Reduction ratio: 01:100 Max speed: 15 rpm

Integrated booster pump: 2

Electric motor power: 2 x 15, 0kW Motor speed: 950 rpm

## **Dimensions**

Length:5,100mmWidth:2,200mmHeight:2,250mmWeight:3,700kg