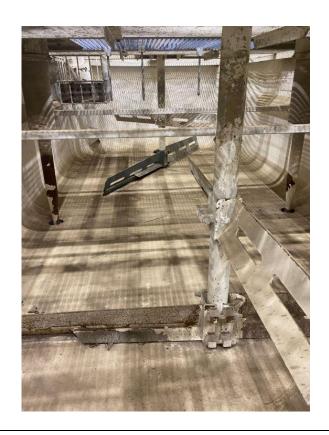

# **SGA-100 – SOILMEC GROUT AGITATOR UNIT**

The Soilmec agitators are used to maintain the water and cement mix or bentonite slurry fluidity. The unit is powered by electric or hydraulic motors that move the blades to stir the fluid to maintain in suspension the solid particles and to eliminate the air pockets contained in the mix. The agitator is equipped with inspection doors and electric panel.

### **AGITATOR SGA-100**

The agitator SGA-100 has been designed to keep all the particles correctly suspended and to eliminate the air present in the mixture.