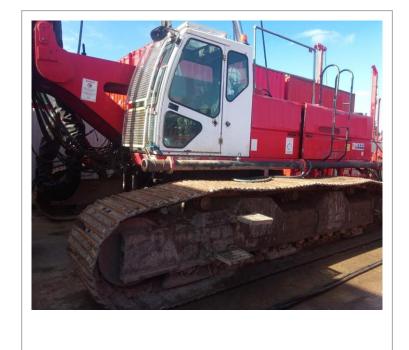

#### **SOILMEC CM120 CFA DRILLING RIG**

PRICE: Available on application

**CFA** 

Up to Ø1,200mm

30.5m depth

Additional Information:

Undergoing an engine change and testing of the hydraulics.

#### **Specification:**

Type of Equipment: CFA Drilling Rig

Manufacturer: Soilmec

Type/Model: CM120

Year of Manufacture: 2004

Maximum Torque: 250kNm

**Instrumentation: Jean Lutz** 

Enquiries: +44 (0)1832 273977 / +44 (0)7721 514055