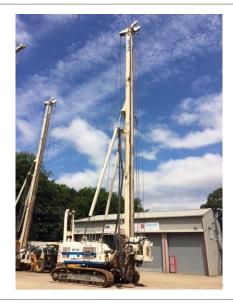

#### **SOILMEC SF50 CFA DRILLING RIG**

PRICE: £225,000

**CFA** 

300mm-750mm Ø

25.5m depth

Additional Information:

The rig was purchased new in 2013 for our hire fleet and has been maintained by our service team.

For its age, the rig hours are very low. It is in first class condition and will be supplied with a new 12-month certificate.

The engine and hydraulics are in first class condition.

Available ex our works Winwick.

#### Specification:

Type of Equipment: CFA Drilling Rig

Manufacturer: Soilmec

Type/Model: SF50

Serial Number: 4346

Hours: 4,831

Year of Manufacture: 2013

Enquiries: +44 (0)1832 293601 / +44 (0)7721 514055